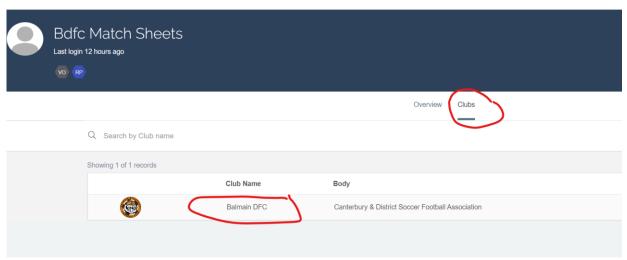

#### **Print Match Sheets**

- 1. Go to <a href="https://dribl.com">https://dribl.com</a> in your browser:
- 2. Enter the login details supplied by the club (contact your Age Coordinator if necessary)

3. Go to Clubs tab and click on Balmain DFC: