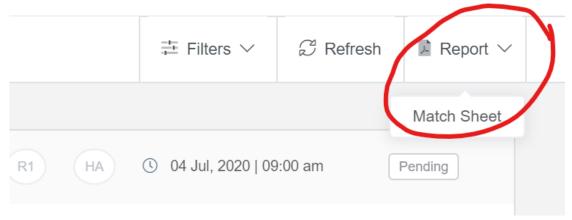

6. Press Report menu and select Match Sheet

- 7. On the next screen, review the filters you've applied
- 8. Press Generate
- 9. The system will notify you that the report has been placed in the queue.
- 10. To download the report:
  - Go to the **Reports** tab (at the top next to **Events**)
  - Find the specific report in the list by type and date/time
  - Download the Report
  - Once you have successfully downloaded the report, click on the red Trash icon to delete it from Dribl