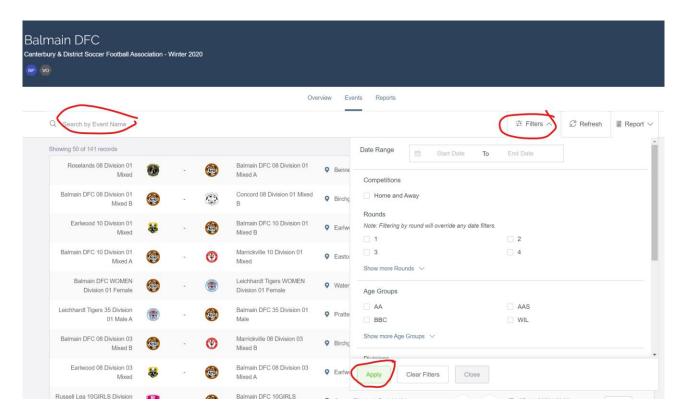

- 4. Select the Events tab
- 5. Enter your Search criteria and/or Filter for desired age group/division/round/fixtures
  - You can filter by Date, Age Group, Division, Ground, Round # (overrides date entries), and more

6. Press Report menu and select Match Sheet

- 7. On the next screen, review the filters you've applied
- 8. Press Generate
- 9. The system will notify you that the report has been placed in the queue.
- 10. To download the report:
  - Go to the **Reports** tab (at the top next to **Events**)
  - Find the specific report in the list by type and date/time
  - Download the Report
  - Once you have successfully downloaded the report, click on the red Trash icon to delete it from Dribl