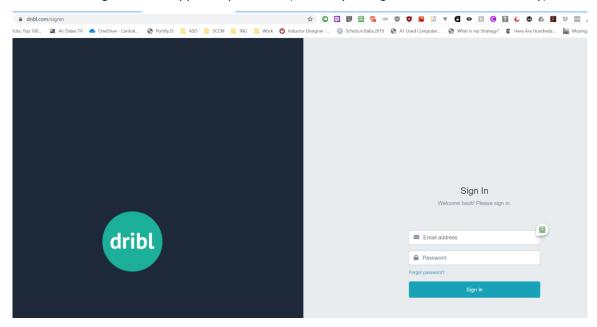

#### **Print Match Sheets**

- 1. Go to <a href="https://dribl.com">https://dribl.com</a> in your browser:
- 2. Enter the login details supplied by the club (contact your Age Coordinator if necessary)

3. Go to Clubs tab and click on Balmain DFC: