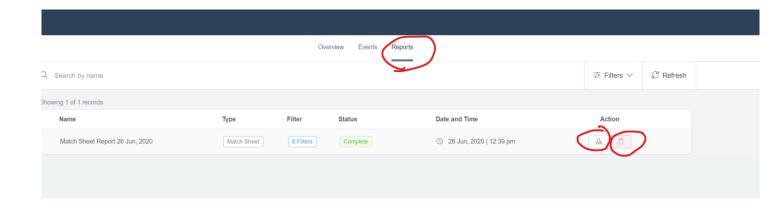

6. Press Report menu and select Match Sheet

- 7. On the next screen, review the filters you've applied
- 8. Press Generate
- 9. The system will notify you that the report has been placed in the queue.
- 10. To download the report:
  - Go to the **Reports** tab (at the top next to **Events**)
  - Find the specific report in the list by type and date/time
  - Download the Report
  - Once you have successfully downloaded the report, click on the red Trash icon to delete it from Dribl